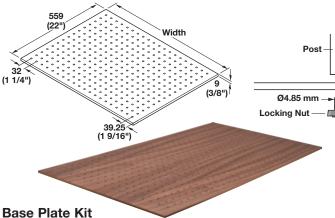

## Fineline® Kitchenware and Plate Organizer

- Your choice of natural walnut, birch, mahogany, white oak and cherry
- Easily trimmed to fit most drawers
- Walnut provides a beautiful contrast in maple drawer boxes
- Base plate may be used as drawer bottom
- A large variety of accessories to choose from for increased storage and functionality
- Beautiful mix of natural wood, stainless steel and aluminum
- Elegantly tapered dividers for a distinguished "Fineline" look

Material: MDF veneer

| Finish | Width     | Item No.   |
|--------|-----------|------------|
| walnut | 864 (34") | 557.47.701 |
| birch  | 864 (34") | 557.47.801 |

#### **Base Plate**

Bumper

Material: MDF veneer

| Finish    | Width      | Item No.   |
|-----------|------------|------------|
| -         | 559 (22")  | 556.87.641 |
| walnut    | 864 (34")  | 557.47.710 |
|           | 1016 (40") | 556.87.640 |
|           | 559 (22")  | 556.87.941 |
| birch     | 864 (34")  | 557.47.810 |
|           | 1016 (40") | 556.87.940 |
| mahogany  |            | 556.87.240 |
| white oak | 1016 (40") | 556.87.440 |
| cherry    |            | 556.87.540 |