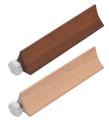

# **Round Post**

• Can be pushed in or screwed in

| Finish    | Item No.   |
|-----------|------------|
| walnut    | 557.47.790 |
| birch     | 557.47.890 |
| mahogany  | 557.47.290 |
| white oak | 557.47.490 |
| cherry    | 557.47.590 |

# **Triangle Post**

• Can be pushed in or screwed in

| Finish    | Item No.   |
|-----------|------------|
| walnut    | 556.87.690 |
| birch     | 556.87.990 |
| mahogany  | 556.87.290 |
| white oak | 556.87.490 |
| cherry    | 556.87.590 |