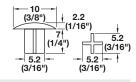

# **Triangle Post**

• Can be pushed in or screwed in

| Finish    | Item No.   |
|-----------|------------|
| walnut    | 556.87.690 |
| birch     | 556.87.990 |
| mahogany  | 556.87.290 |
| white oak | 556.87.490 |
| cherry    | 556.87.590 |

# **Round Post**

• Can be pushed in or screwed in

| Finish    | Item No.   |
|-----------|------------|
| walnut    | 557.47.790 |
| birch     | 557.47.890 |
| mahogany  | 557.47.290 |
| white oak | 557.47.490 |
| cherry    | 557.47.590 |