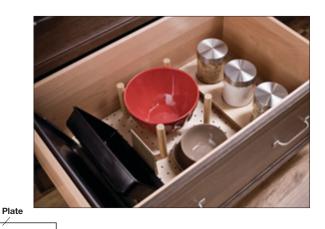

## Fineline® Kitchenware and Plate Organizer

- Your choice of natural walnut, birch, mahogany, white oak and cherry
- Easily trimmed to fit most drawers
- Walnut provides a beautiful contrast in maple drawer boxes
- Base plate may be used as drawer bottom
- A large variety of accessories to choose from for increased storage and functionality
- Beautiful mix of natural wood, stainless steel and aluminum
- Elegantly tapered dividers for a distinguished "Fineline" look

#### **Base Plate**

Bumper

Material: MDF veneer

| Finish    | Width      | Item No.   |
|-----------|------------|------------|
| -         | 559 (22")  | 556.87.641 |
| walnut    | 864 (34")  | 557.47.710 |
|           | 1016 (40") | 556.87.640 |
|           | 559 (22")  | 556.87.941 |
| birch     | 864 (34")  | 557.47.810 |
|           | 1016 (40") | 556.87.940 |
| mahogany  |            | 556.87.240 |
| white oak | 1016 (40") | 556.87.440 |
| cherry    |            | 556.87.540 |