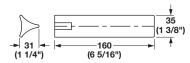

### **Bumper**

• Self-adhesive backing

W x L: 18 x 10 mm (11/16" x 7/16")

Material: Polyurethane

| Color | Item No.   |
|-------|------------|
| black | 356.25.330 |

160 (6 5/16")